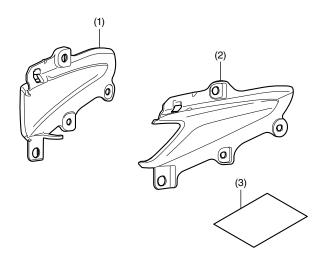

### **PARTS LIST**

| No. | Description                  | Qty |
|-----|------------------------------|-----|
| (1) | Right lower headlight cover  | 1   |
| (2) | Left lower headlight cover   | 1   |
| (3) | Installation Instruction URL | 1   |