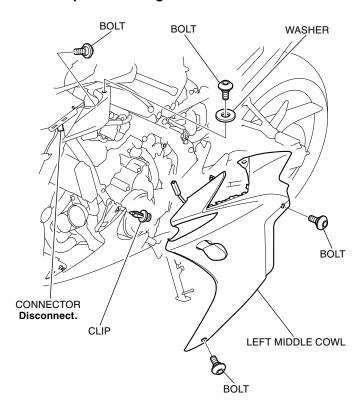

4. Refer to the Service Manual for the motorcycle, remove the center lower headlight cover.

- 5. Refer to the Service Manual for the motorcycle, remove the left and right middle cowls.
  - · Repeat on the right side.