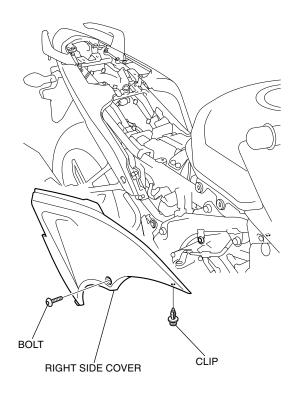

 Refer to the Service Manual for the motorcycle, remove the seats.

2. Disconnect the negative (-) cable from the battery as shown.

1 of 3

- 3. Refer to the Service Manual for the motorcycle, remove the right and left side covers.
  - · Repeat on the left side.