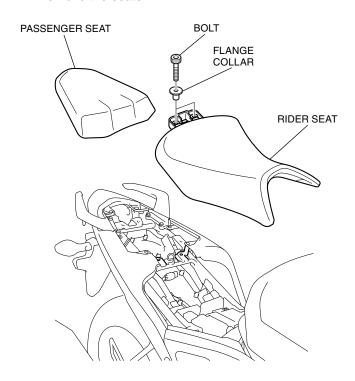

 Refer to the Service Manual for the motorcycle, remove the seats.

2. Disconnect the negative (-) cable from the battery as shown.

1 of 3

- 3. Refer to the Service Manual for the motorcycle, remove the right and left side covers.
  - · Repeat on the left side.