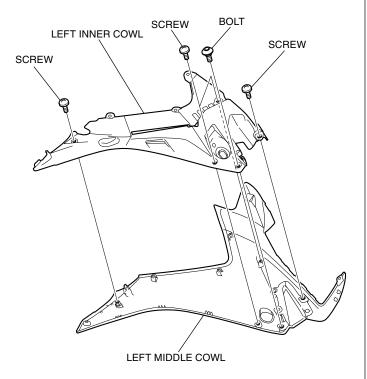

4. Refer to the Service Manual for the motorcycle, remove the center lower headlight cover.

- 5. Refer to the Service Manual for the motorcycle, remove the left and right middle cowls.
  - · Repeat on the right side.