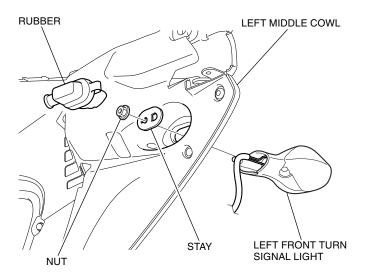

6. Refer to the Service Manual for the motorcycle, remove the motorcycle parts.

7. Refer to the Service Manual for the motorcycle, remove the motorcycle parts.

8. Refer to the Service Manual for the motorcycle, remove the motorcycle parts.