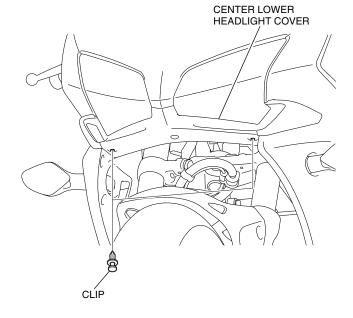

4. Refer to the Service Manual for the motorcycle, remove the center lower headlight cover.

- 5. Refer to the Service Manual for the motorcycle, remove the left and right middle cowls.
  - · Repeat on the right side.