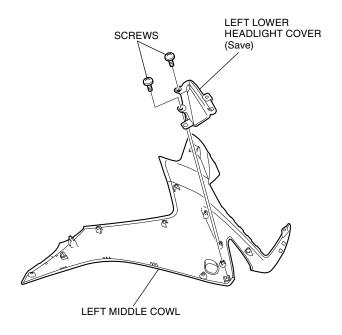

9. Remove the existing left lower headlight cover as shown.

- 10. Install the accesory left lower headlight cover in the reverse order of removal.
- 11. Repeat on the right side.
- 12. Install the motorcycle's parts in the reverse order of removal.