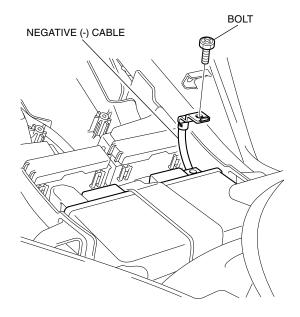

 Refer to the Service Manual for the motorcycle, remove the seats.

2. Disconnect the negative (-) cable from the battery as shown.

1 of 3

- 3. Refer to the Service Manual for the motorcycle, remove the right and left side covers.
  - · Repeat on the left side.