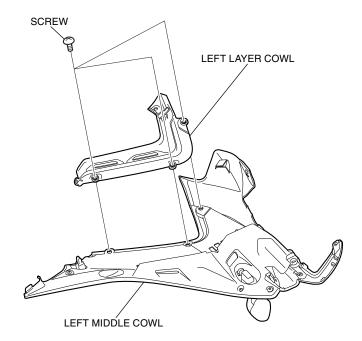

6. Refer to the Service Manual for the motorcycle, remove the motorcycle parts.

7. Refer to the Service Manual for the motorcycle, remove the motorcycle parts.

8. Refer to the Service Manual for the motorcycle, remove the motorcycle parts.